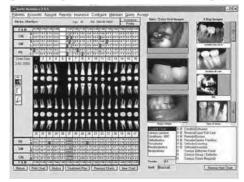

## \* Included Free \* Integrated Image Capture & Perio Charting

**EZ-PERIO-CHARTING** makes perio-charting quicker, smoother, and more accurate. Record information including bone loss, plaque, probing depths, gingival margins, bleeding points, and furcation grades.

**EZ-IMAGING** allows capture of intra-oral images, digital x-rays, & patient photos directly into patient's chart; Print picture centered with patient name, birth date and social security number; Increase case acceptance & quick turn around of insurance payments.